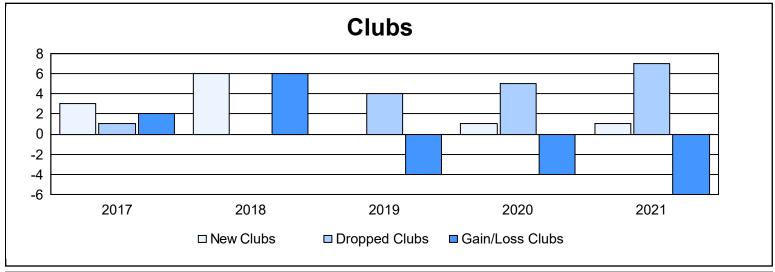

District O 1 As of June 2021 Cumulative

| Year      | New<br>Clubs | Dropped<br>Clubs | Gain/<br>Loss<br>Clubs | New<br>Members | Charter<br>Members | Reinstate<br>Members | Transfer<br>Members | Total<br>Member<br>Added | Total<br>Members<br>Dropped | Gain/<br>Loss<br>Members |
|-----------|--------------|------------------|------------------------|----------------|--------------------|----------------------|---------------------|--------------------------|-----------------------------|--------------------------|
| 2016-2017 | 3            | 1                | 2                      | 213            | 86                 | 4                    | 3                   | 306                      | 148                         | 158                      |
| 2017-2018 | 6            | 0                | 6                      | 241            | 140                | 22                   | 4                   | 407                      | 291                         | 116                      |
| 2018-2019 | 0            | 4                | -4                     | 49             | 2                  | 2                    | 9                   | 62                       | 330                         | -268                     |
| 2019-2020 | 1            | 5                | -4                     | 39             | 22                 | 14                   | 2                   | 77                       | 189                         | -112                     |
| 2020-2021 | 1            | 7                | -6                     | 193            | 45                 | 6                    | 3                   | 247                      | 211                         | 36                       |
| Average   | 2            | 3                | -1                     | 147            | 59                 | 10                   | 4                   | 220                      | 234                         | -14                      |